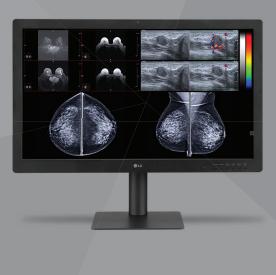

## 31.5-inch 8MP Diagnostic IPS Black Monitor

## 32HQ713D

- ▶ 8MP (3840 x 2160) IPS Black Display for Mammography
- ▶ Multi-resolution Mode (8/6/4 MP)
- ▶ Pathology Mode, Focus View Mode
- Internal Front Sensor for Calibration
- ▶ Down Lighting, Wall Lighting
- DICOM Compliant
- ▶ Ergonomic Design