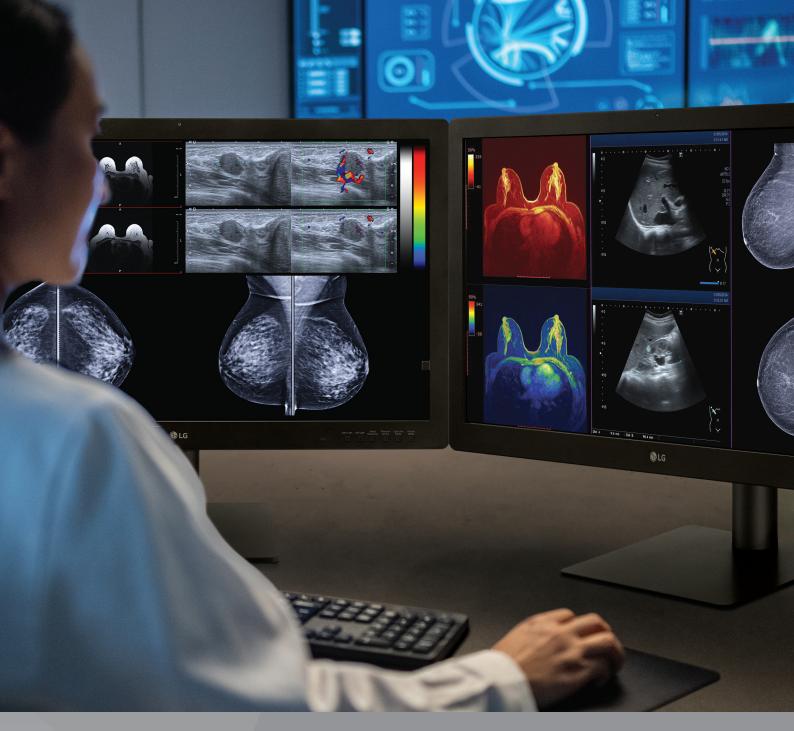

## 31.5-inch 8MP Diagnostic IPS Black Monitor

## 32HQ713D

- ▶ 8MP (3840 x 2160) IPS Black Display for Mammography
- ▶ Multi-resolution Mode (8/6/4 MP)
- ▶ Pathology Mode, Focus View Mode
- Internal Front Sensor for Calibration
- ▶ Down Lighting, Wall Lighting
- DICOM Compliant
- ▶ Ergonomic Design